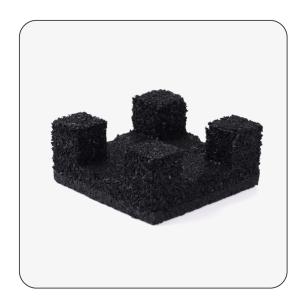

# Fixed Height Joist Cradles Overview

The RDC fixed-height cradle range is designed to support all conventional decking and flooring systems, both external and internal.

- Uses shims for incremental height adjustment
- Supports the joist at four contact points

#### **Performance**

| Material            | Rubber crumb (92% recycled tyre tread)      |
|---------------------|---------------------------------------------|
| Bonding agent       | Flexible polyurethane                       |
| Biological/chemical | Resistant to moulds, algae, alkali, bitumen |
| Compression         | 800kg                                       |
| Base size           | 100 x 100mm                                 |
| Bearer capacity     | 30 - 48mm                                   |