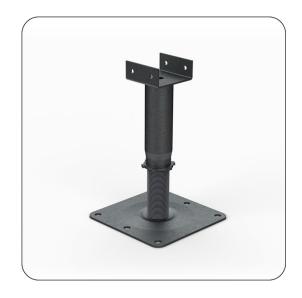

# Non-Combustible Joist Support Pedestal

#### **Overview**

Fully non-combustible joist support pedestal manufactured from steel, with zinc-nickel electroplating for corrosion resistance. Provides robust, adjustable support for decking and flooring joists.

- Locking ring ensures absolute stability
- Large height range available
- 30-year warranty, 60-year design life
- Perfect for terraces, podiums, roof decks and inset balconies
- Holes in base for fixing to substrate if required

#### **Performance**

| Product material      | Zinc-nickel electroplated mild steel                |
|-----------------------|-----------------------------------------------------|
| Reaction to fire      | A1                                                  |
| Compressive strength  | 3500kg+ per pedestal                                |
| Base dimensions       | 120x120mm<br>(170mm round spreader plate available) |
| Bearer width capacity | 50mm                                                |
| Biological/chemical   | Resistant to moulds, algae, alkali, bitumen, UV     |
| Warranty              | 30 years                                            |
| Design life           | 60 years                                            |