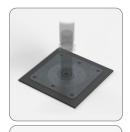

#### **Spreader Plate**

For applications where the substrate requires lower point pressure, the 170mm circular spreader plate can be attached to the underside of the pedestal base