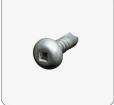

#### 13mm self-drill joist screw

Stainless steel self-drilling screws for fastening joist to pedestal