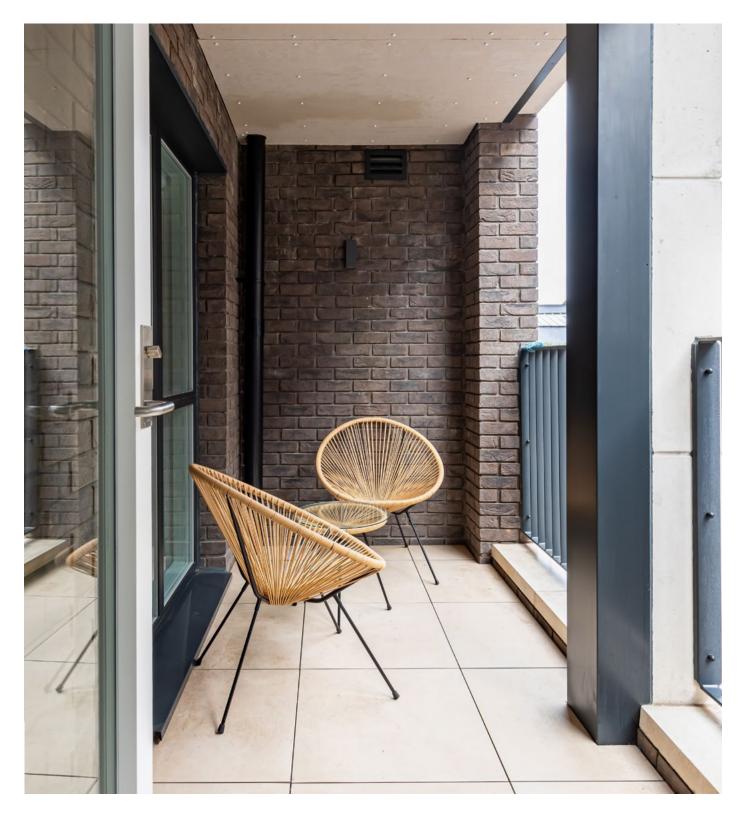

# Why this System?

The smart and versatile way to achieve paved balconies. Paving rail sits perpendicular to balcony joist, providing totally stable support for paving tiles. Patent-pending, application number GB2100210.0.

## "Smart and Versatile"

- · Allows many different layout formats including random length, mixed width, stack bond, stretcher bond and plank paving
- Paving spacers allow rapid water drainage through paving
- Euroclass A1 fire rated system
- 30-year warranty, 60-year design life
- Suitable for a variety of paving finishes and styles