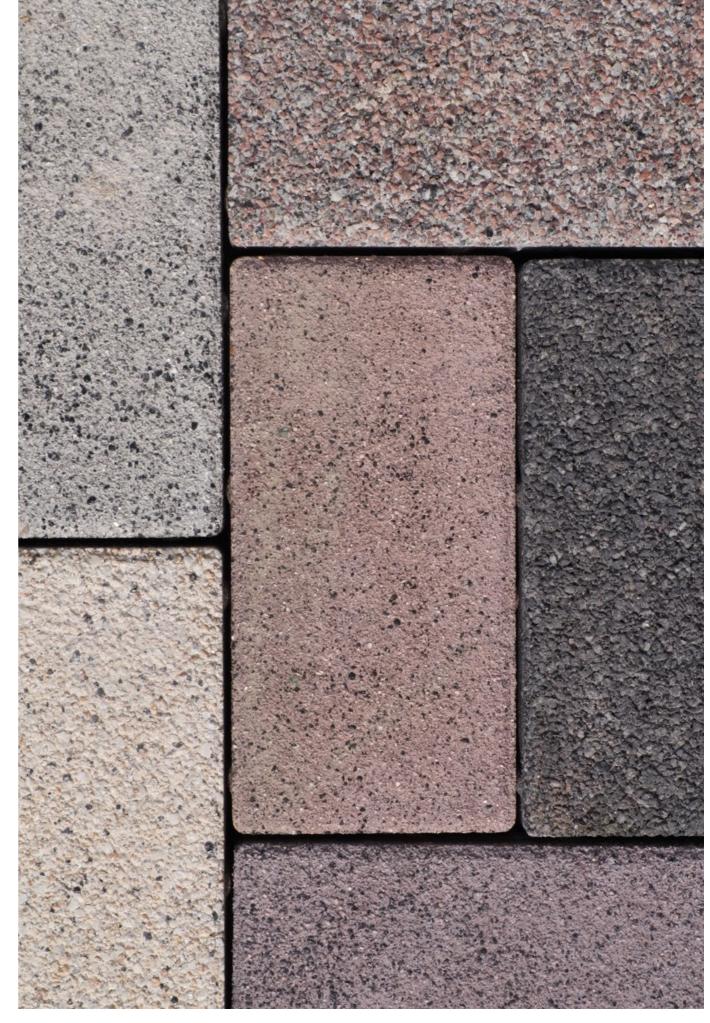

## "Smart and Versatile"

- · Allows many different layout formats including random length, mixed width, stack bond, stretcher bond and plank paving
- Paving spacers allow rapid water drainage through paving
- Euroclass A1 fire rated system
- 30-year warranty, 60-year design life
- Suitable for a variety of paving finishes and styles

#### 1. Paving

A complete range of stunning Ryno finishes available with various dimensions to account for increased loading.

Three ranges of porcelain and nine ranges of concrete to pick from

Each is hard-wearing and ultra-durable, with excellent slip resistance.