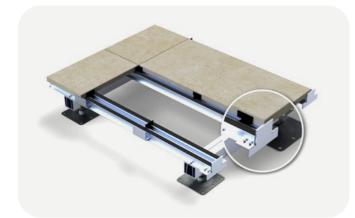

# System Overview

#### 1. Paving

A complete range of stunning Ryno finishes available with various dimensions to account for increased loading.

Three ranges of porcelain and nine ranges of concrete to pick from

Each is hard-wearing and ultra-durable, with excellent slip resistance.

2. Balcony membrane

steels. In the unlikely event of tile

and eliminates risk of falling debris.

breakage, membrane provides complete

safety and fall restraint for balcony user

Aluminium top rails provide complete support for the paving. Rails feature an integrated 2mm shock-absorbent gasket, a channel for the paving spacers to lock into, and side flanges for robust fixing into the primary rail.

### **Technical Specification**

| Reaction to Fire (to EN13501-1)         | A1                                                                 |
|-----------------------------------------|--------------------------------------------------------------------|
| System overall height range             | 49-94mm                                                            |
| Loading/compression (to EN 1991-1:2002) | Concentrated/point load 2kN Uniformly distributed 4.0kN/m²         |
| Warranty                                | 30 years*                                                          |
| Design Life                             | 60 years*  *Valid when used as part of a complete RYNO IGNO system |