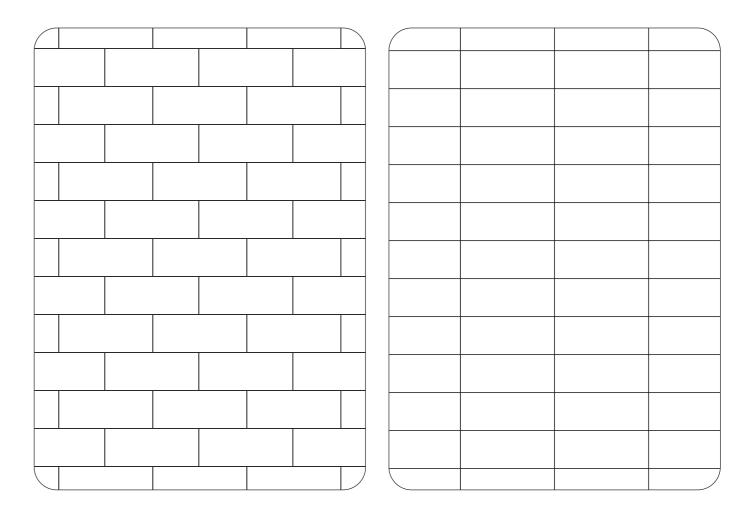

## "Smart and Versatile"

- · Allows many different layout formats including random length, mixed width, stack bond, stretcher bond and plank paving
- Paving spacers allow rapid water drainage through paving
- Euroclass A1 fire rated system
- 30-year warranty, 60-year design life
- Suitable for a variety of paving finishes and styles

#### **Pattern**

BalcaSmart® Pedestal is an economical solution for the most common and straightforward formats of paving layout utilizing the existing structure of the balcony steels .