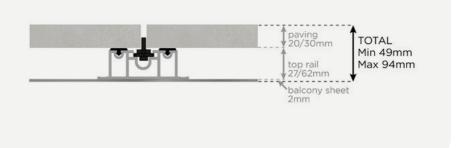

### **Technical Specification**

| Reaction to Fire (to EN13501-1)         | A1                                                                 |
|-----------------------------------------|--------------------------------------------------------------------|
| System overall height range             | 49-94mm                                                            |
| Loading/compression (to EN 1991-1:2002) | Concentrated/point load 2kN Uniformly distributed 4.0kN/m²         |
| Warranty                                | 30 years*                                                          |
| Design Life                             | 60 years*  *Valid when used as part of a complete RYNO IGNO system |