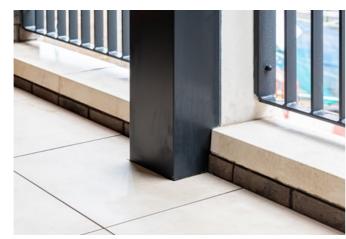

# Why this System?

The smart and versatile way to achieve paved balconies. Paving rail sits perpendicular to balcony joist, providing totally stable support for paving tiles. Patent-pending, application number GB2100210.0.

## "Smart and Versatile"

- · Allows many different layout formats including random length, mixed width, stack bond, stretcher bond and plank paving
- Paving spacers allow rapid water drainage through paving
- Euroclass A1 fire rated system
- 30-year warranty, 60-year design life
- Suitable for a variety of paving finishes and styles