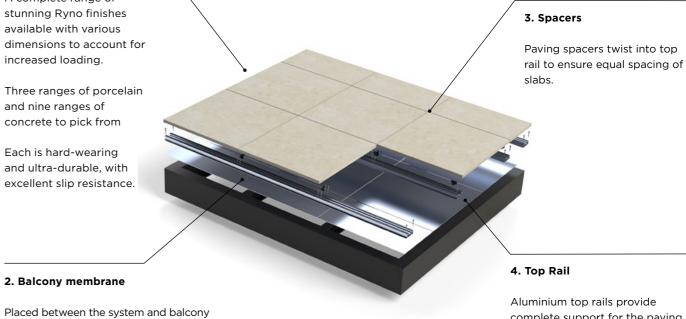

#### 1. Paving

A complete range of stunning Ryno finishes available with various dimensions to account for increased loading.

Three ranges of porcelain and nine ranges of concrete to pick from

Each is hard-wearing and ultra-durable, with excellent slip resistance.

2. Balcony membrane

steels. In the unlikely event of tile

and eliminates risk of falling debris.

breakage, membrane provides complete

safety and fall restraint for balcony user

Aluminium top rails provide complete support for the paving. Rails feature an integrated 2mm shock-absorbent gasket, a channel for the paving spacers to lock into, and side flanges for robust fixing into the primary rail.