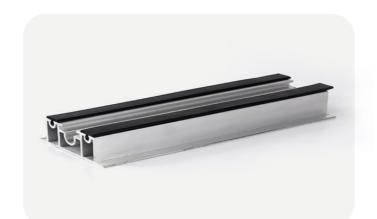

2. Balcony membrane

steels. In the unlikely event of tile

and eliminates risk of falling debris.

breakage, membrane provides complete

safety and fall restraint for balcony user

Aluminium top rails provide complete support for the paving. Rails feature an integrated 2mm shock-absorbent gasket, a channel for the paving spacers to lock into, and side flanges for robust fixing into the primary rail.

#### **Top Rail Options**

As always with Ryno systems, options are available to keep the system as efficient as possible. Rails come as standard in 27mm depth, but where existing balcony steels are set at more than 600mm apart, a 62mm version is available to double the span capability all the way up to 1200mmm.