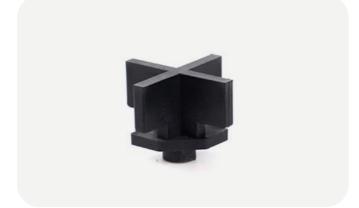

#### **Pattern**

BalcaSmart® Pedestal is an economical solution for the most common and straightforward formats of paving layout utilizing the existing structure of the balcony steels .