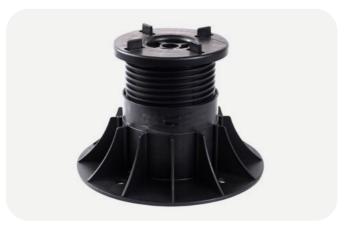

### Self-levelling adjustable pedestal

Offering slope correction up to 10.5%, with huge compressive strength impressive 40 - 1000mm adjustability.

### Fixed-head adjustable pedestal

The simple and economical option for supporting paving systems on completely level surfaces. 22-550mm height range available.