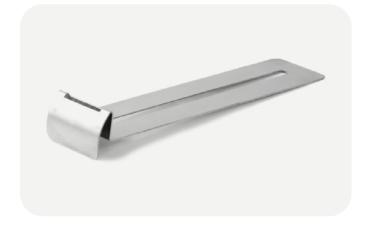

### Edge spring clip

A simple but effective addition to a paving area. The edge spring clip fits on top of paving supports around the periphery of paved areas to ensure uniform spacing against wall abutments, helping ensure rapid drainage. The spring mechanism tensions the tile bed, counteracting creepage and movement.