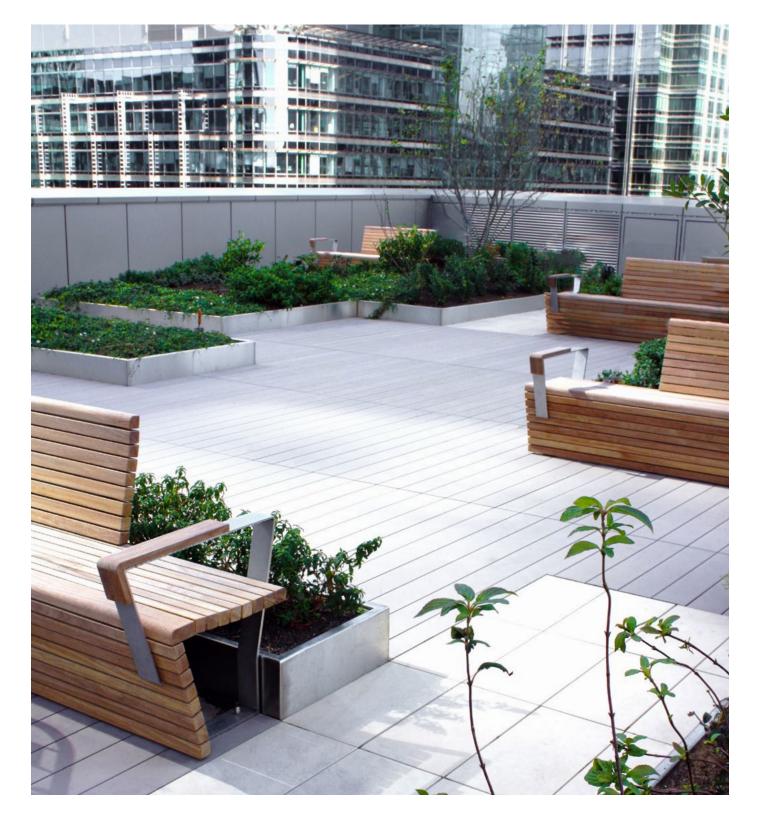

# A2/A3 Wood Wharf, Canary Wharf Client: Canary Wharf Group

Wood Wharf A2/A3 is the first residential development at Canary Wharf.

Main contractor Canary Wharf Group have been clear about their prioritisation of the creation of new public spaces within the project. In addition to 8 acres of new squares and parks, private space including balconies and roof terraces feature heavily in the plans.