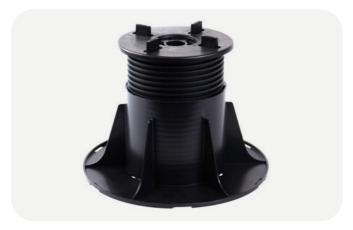

### Self-levelling adjustable pedestal

Offering slope correction up to 10.5%, with huge compressive strength impressive 40 - 1000mm adjustability.

### Fixed-head adjustable pedestal

The simple and economical option for supporting paving systems on completely level surfaces. 22-550mm height range available.