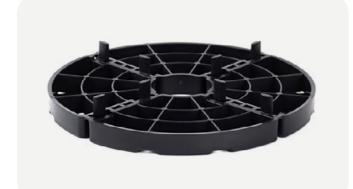

#### Stackable paving support pad

The solution for where paving only requires minimal elevation off the substrate. Provides a minimum of 10mm build-up, and can be stacked to achieve additional build up, with the use of shims for finer height adjustment. Heavy duty version available for higher load applications.