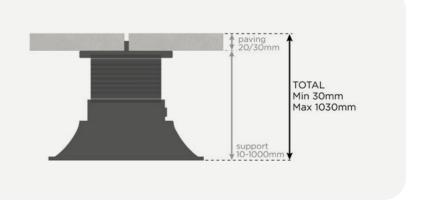

### **Technical Specification**

| System height range | 29mm to 1020mm                                          |
|---------------------|---------------------------------------------------------|
| Loading/compression | Concentrated load: 2kN Uniformly distributed: >4.0kN/m2 |
| Design Life         | 30 years                                                |
| Warranty            | 10 years                                                |