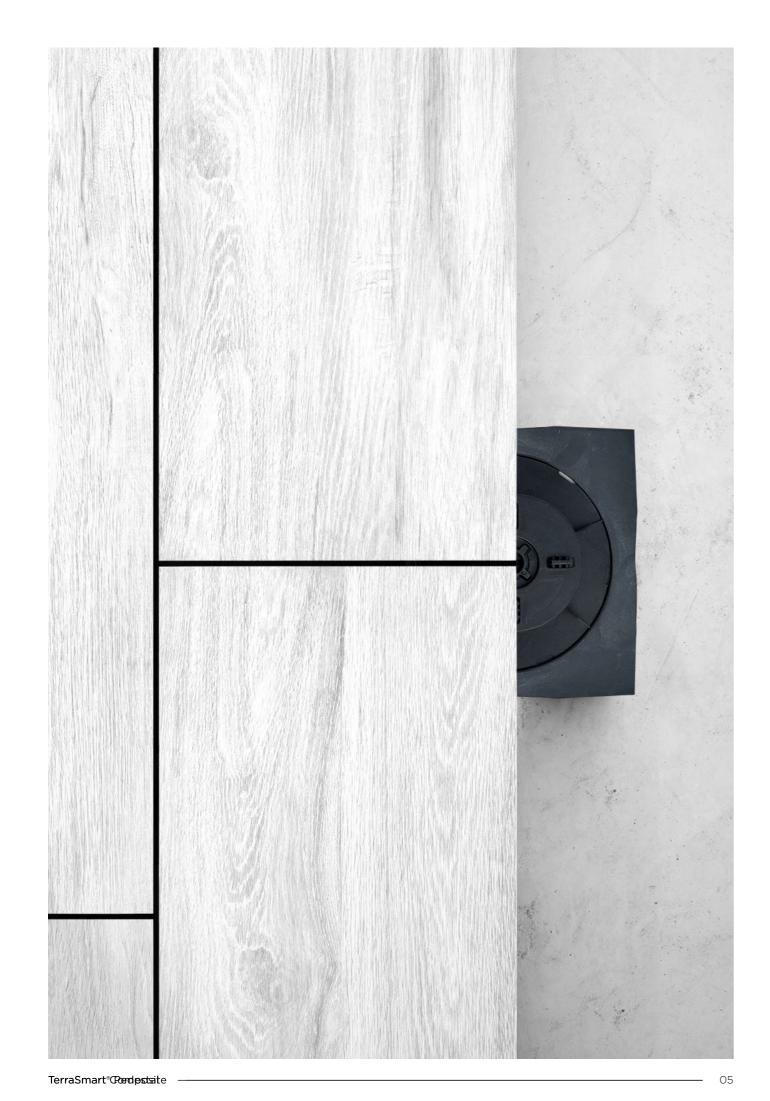

# Pedestal Paving System

Paving system for waterproofed substrates

# Why this System?

TerraSmart $^{\text{TM}}$  Pedestal provides a simple and economical way of creating paved areas on terraces, podiums, and other outdoor spaces wherever non-combustibility is not required.

# "Simple and economical"

- Full system height build-up from just 30mm to over 500mm
- Creates strong and stable paved areas with minimal effort
- Enables rapid water drainage through paving
- For developments where non-combustibility is not required