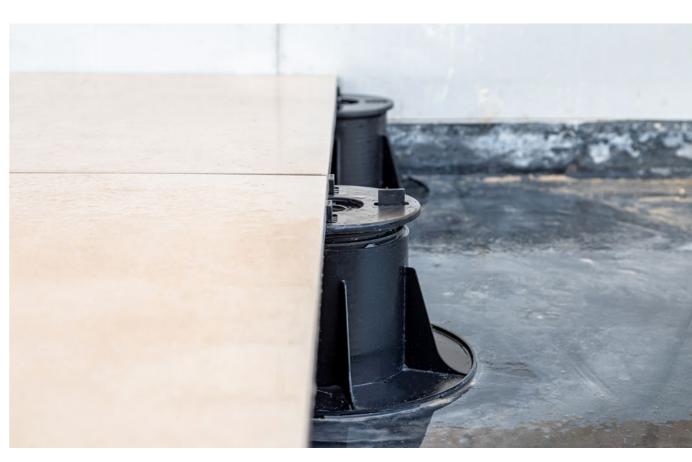

# System Overview

### **Technical Specification**

| System height range | 29mm to 1020mm                                          |
|---------------------|---------------------------------------------------------|
| Loading/compression | Concentrated load: 2kN Uniformly distributed: >4.0kN/m2 |
| Design Life         | 30 years                                                |
| Warranty            | 10 years                                                |

### System Build Up

Smaller solutions are available contact us for more information