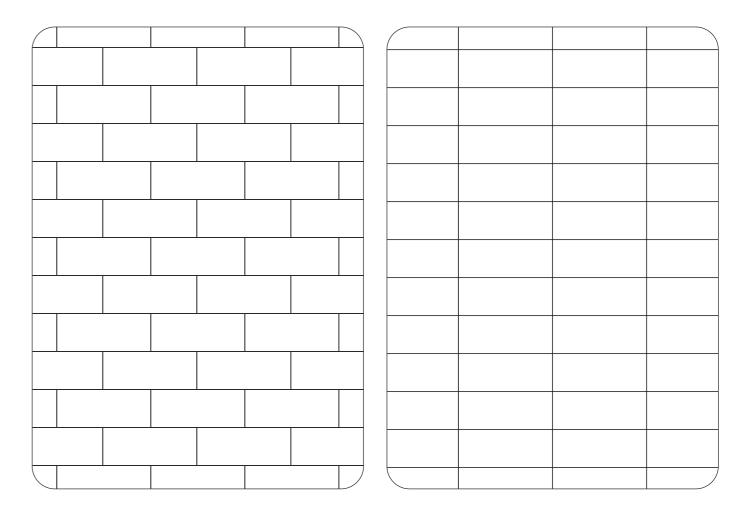

### **Pattern**

TerraSmart® Pedestal is an economical solution for the most common and straightforward formats of paving layout. If you are seeking a more complex pattern see our TerraSmart® Rail system for more information.