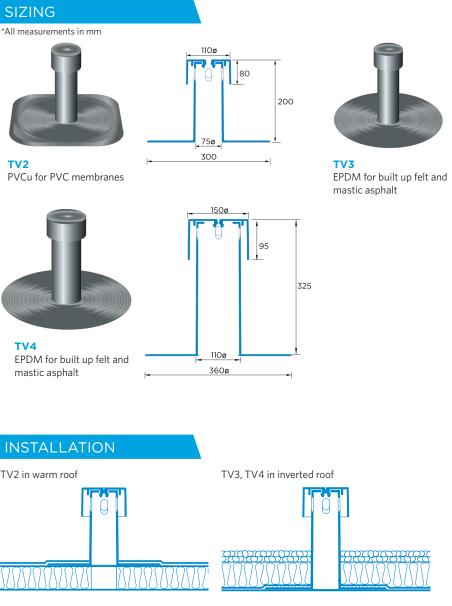

- Watertight seal created by dressing roofing membrane over the circular flange of the vent
- Vents available in either EPDM for felt or asphalt applications, PVC for PVC membranes

> RYNO ROOFING ROOFING SYSTEMS