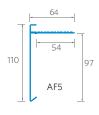

### TRIM PROFILES

'AF' Profiles For built up felt

'AA' Profiles For mastic asphalt systems