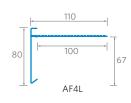

### TRIM PROFILES

'AF' Profiles For built up felt

'AA' Profiles For mastic asphalt systems