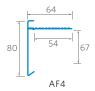

### TRIM PROFILES

'AF' Profiles For built up felt

'AA' Profiles For mastic asphalt systems