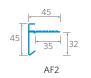

### TRIM PROFILES

'AF' Profiles For built up felt

'AA' Profiles For mastic asphalt systems