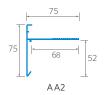

### TRIM PROFILES

'AF' Profiles For built up felt

'AA' Profiles For mastic asphalt systems