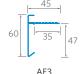

### TRIM PROFILES

'AF' Profiles For built up felt

'AA' Profiles For mastic asphalt systems