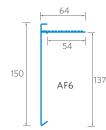

### TRIM PROFILES

'AF' Profiles For built up felt

'AA' Profiles For mastic asphalt systems