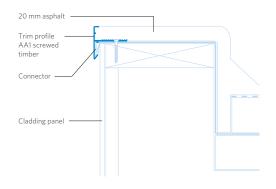

- Multiple corners



Castlepoint Castle Way Ellon AB41 9RG

01358 726000 sales@rynogroup.co.uk rynogroup.co.uk



## PRODUCT DATASHEET

# **Aluminium Roof Edge Trim**

### TRIM SUPPLY & INSTALLATION

RynoTrim is supplied in 3m length, complete with neccessary connectors. There are 10 lengths per carton.

All drilling and cutting can be carried out using traditional tools. RynoTrim is normally fixed over the first layer of a built-up roofing system or the sheathing felt when asphalt is used. Typical details are shown below.

The trim should be fixed at maximum 300mm centres, using suitable fixings. A comprehensive range of fixings and drill bits are available from stock.

All lengths should be close butt jointed, using the connecting pieces supplied.



#### Asphalt finish on timber deck



#### Felt finish on concrete deck



### Felt finish on plywood deck



Fixings and Sealant Ryno offers a range of fixings and sealant to complement the Trim and Termination Bar ranges.





Castlepoint Castle Way Ellon AB41 9RG

01358 726000 sales@rynogroup.co.uk rynogroup.co.uk