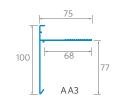

### TRIM PROFILES

'AF' Profiles For built up felt

'AA' Profiles For mastic asphalt systems