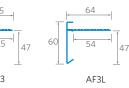

### TRIM PROFILES

'AF' Profiles For built up felt

'AA' Profiles For mastic asphalt systems