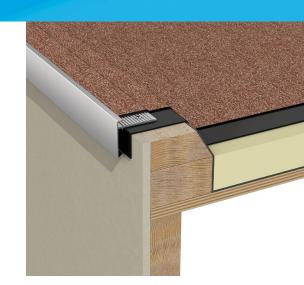

### TRIM SUPPLY & INSTALLATION

RynoTrim is supplied in 3m length, complete with neccessary connectors. There are 10 lengths per carton.

All drilling and cutting can be carried out using traditional tools. RynoTrim is normally fixed over the first layer of a built-up roofing system or the sheathing felt when asphalt is used. Typical details are shown below.

The trim should be fixed at maximum 300mm centres, using suitable fixings. A comprehensive range of fixings and drill bits are available from stock.

All lengths should be close butt jointed, using the connecting pieces supplied.

### Felt finish on plywood deck

Fixings and Sealant Ryno offers a range of fixings and sealant to complement the Trim and Termination Bar ranges.

Castlepoint Castle Way Ellon AB41 9RG

01358 726000 sales@rynogroup.co.uk rynogroup.co.uk