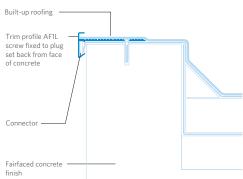

tle Way Ellon AB41 9RG

01358 726000 sales@rynogroup.co.uk rynogroup.co.uk



## PRODUCT DATASHEET

# **Aluminium Roof Edge Trim**

### TRIM SUPPLY & INSTALLATION

RynoTrim is supplied in 3m length, complete with neccessary connectors. There are 10 lengths per carton.

All drilling and cutting can be carried out using traditional tools. RynoTrim is normally fixed over the first layer of a built-up roofing system or the sheathing felt when asphalt is used. Typical details are shown below.

The trim should be fixed at maximum 300mm centres, using suitable fixings. A comprehensive range of fixings and drill bits are available from stock.

All lengths should be close butt jointed, using the connecting pieces supplied.



#### Asphalt finish on timber deck



#### Felt finish on concrete deck



### Felt finish on plywood deck



Fixings and Sealant Ryno offers a range of fixings and sealant to complement the Trim and Termination Bar ranges.





Castlepoint Castle Way Ellon AB41 9RG

01358 726000 sales@rynogroup.co.uk rynogroup.co.uk