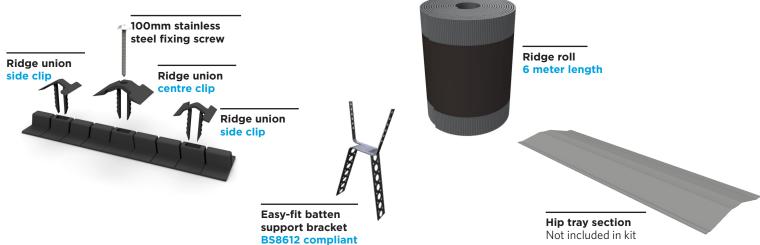

## PRODUCT DATASHEET

# **Dry-Fix Ridge System**

RynoRidge Dry-Fix Ridge System was developed for faster and safer ridge tile installation. Suitable for install in all weathers, it creates less mess and brings none of the problems that come with mortar: safer for building owners and more dependable for roofers.

- Complete complience with NHBC, BS5534 & BS8612 standards
- Faster and easier way to achieve perfectly level, secure ridge tiles
- Suitable for ventilated and unventilated roof spaces
- 2 colour choices available depending on roof aesthetic and tile colours (RAL 7021 Anthracite & RAL 8019 Brown)
- In stock for next-day delivery from stock throughout the UK



## KIT CONTENTS



### TECHNICAL SPECIFICATION

| Product material | Union                                | PP Polypropylene |
|------------------|--------------------------------------|------------------|
|                  | Clips                                | Polyamide        |
|                  | Fixing Screw                         | Stainless Steel  |
|                  | Batten Support Bracket               | Galvanized Steel |
| Permeability     | Ridge Roll fabric air permeability   | 270g/m²          |
|                  | Ridge Roll fabric water permeability | 3g/m³/24hr       |
| Density          | Butyl glue                           | 1.7g/m³          |
| Thickness        | Coated aluminium edges               | 140µ             |



Castlepoint Castle Way Ellon AB41 9RG

01358 726000 sal