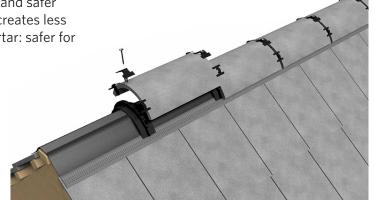

# **Dry-Fix Ridge System**

RynoRidge Dry-Fix Ridge System was developed for faster and safer ridge tile installation. Suitable for install in all weathers, it creates less mess and brings none of the problems that come with mortar: safer for building owners and more dependable for roofers.