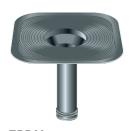

A leaf guard/gravel grate completes the system and incorporates a ribbed collar which sits in the sump to retain the guard.

**EPDM TPS-75, TPS-100**For built up felt and mastic asphalt

**PVC TPS-75, TPS-100**For PVC membranes

**PP TPS-75, TPS-100**For TPO membranes

TPS-LG Leaf/gravel grate

**TPS-MR**Mounting ring