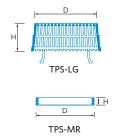

**PP TPS-75, TPS-100**For TPO membranes

TPS-LG Leaf/gravel grate

**TPS-MR**Mounting ring

## SIZING

|    | TPS-75 | TPS-100 | TPF-LG | TPF-MR |
|----|--------|---------|--------|--------|
| F  | 400    | 400     | N/A    | N/A    |
| Н  | 330    | 330     | 80     | 30     |
| D  | 75     | 100     | 180    | 170    |
| D1 | 170    | 170     | N/A    | N/A    |
| S  | 30     | 30      | N/A    | N/A    |

\*All measurements in mm