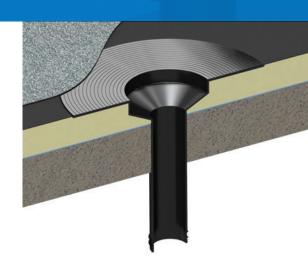

## **Sump Flange Outlet**

Versatile flat roof drainage outlets, available in two sizes. Made from a choice of 3 materials EPDM, PVC-u or PP.

The sump increases the rate of rainwater flow into the drain. The long downpipe is ideal for intallation in deep roof slabs.

A leaf guard/gravel grate completes the system and incorporates a ribbed collar which sits in the sump to retain the guard.

**EPDM TPS-75, TPS-100**For built up felt and mastic asphalt

**PVC TPS-75, TPS-100**For PVC membranes