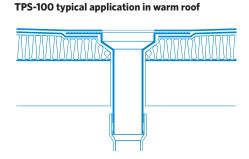

## **Sump Flange Outlet**

Versatile flat roof drainage outlets, available in two sizes. Made from a choice of 3 materials EPDM, PVC-u or PP.

The sump increases the rate of rainwater flow into the drain. The long downpipe is ideal for intallation in deep roof slabs.

A leaf guard/gravel grate completes the system and incorporates a ribbed collar which sits in the sump to retain the guard.

**EPDM TPS-75, TPS-100**For built up felt and mastic asphalt

**PVC TPS-75, TPS-100**For PVC membranes