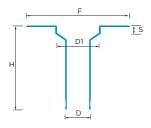

## SIZING

|    | TPS-75 | TPS-100 | TPF-LG | TPF-MR |
|----|--------|---------|--------|--------|
| F  | 400    | 400     | N/A    | N/A    |
| Н  | 330    | 330     | 80     | 30     |
| D  | 75     | 100     | 180    | 170    |
| D1 | 170    | 170     | N/A    | N/A    |
| S  | 30     | 30      | N/A    | N/A    |

\*All measurements in mm