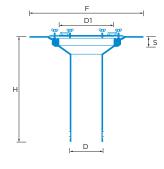

## **SIZING**

|    | TPM-75 | TPM-100 | TPM-150 | TPM-LG |
|----|--------|---------|---------|--------|
| F  | 340    | 340     | 340     | N/A    |
| Н  | 330    | 330     | 330     | 80     |
| D  | 75     | 100     | 150     | 160    |
| D1 | 170    | 170     | 170     | N/A    |
| S  | 30     | 30      | 30      | N/A    |
|    |        |         |         |        |

\*All measurements in mm

Castlepoint Castle Way Ellon AB41 9RG

01358 726000 sales@rynogroup.co.uk rynogroup.co.uk

RynoDrain Mechanical Fix Flange Outlet, Rev 01 © Copyright Ryno Ltd 2017