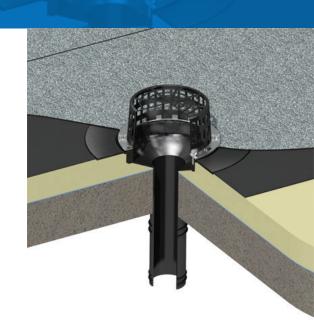

## Mechanical Fix Flange Outlet

Mechanical fix flange outlets are manufactured to the highest specification. They incorporate a clamping ring that creates a secure, leakproof seal between the roofing membrane and rainwater outlet.

The roofing membrane is dressed over the outlet flange and secured by the mechanically fixed clamping ring which engages over threaded clips onto the clamping ring stainless steel studs. The leaf guard simply clips onto the clamping ring.

The thermoplastic drain body is highly durable, suitable for all atmospheric conditions, the remains flexible even at low temperatures.