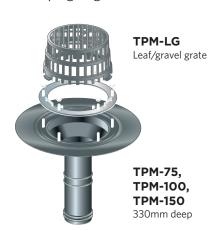

## Mechanical Fix Flange Outlet

Mechanical fix flange outlets are manufactured to the highest specification. They incorporate a clamping ring that creates a secure, leakproof seal between the roofing membrane and rainwater outlet.

The roofing membrane is dressed over the outlet flange and secured by the mechanically fixed clamping ring which engages over threaded clips onto the clamping ring stainless steel studs. The leaf guard simply clips onto the clamping ring.

## **SIZING**

|    | TPM-75 | TPM-100 | TPM-150 | TPM-LG |
|----|--------|---------|---------|--------|
| F  | 340    | 340     | 340     | N/A    |
| Н  | 330    | 330     | 330     | 80     |
| D  | 75     | 100     | 150     | 160    |
| D1 | 170    | 170     | 170     | N/A    |
| S  | 30     | 30      | 30      | N/A    |
|    |        |         |         |        |