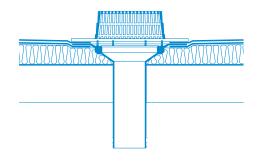

## Mechanical Fix Flange Outlet

Mechanical fix flange outlets are manufactured to the highest specification. They incorporate a clamping ring that creates a secure, leakproof seal between the roofing membrane and rainwater outlet.

The roofing membrane is dressed over the outlet flange and secured by the mechanically fixed clamping ring which engages over threaded clips onto the clamping ring stainless steel studs. The leaf guard simply clips onto the clamping ring.